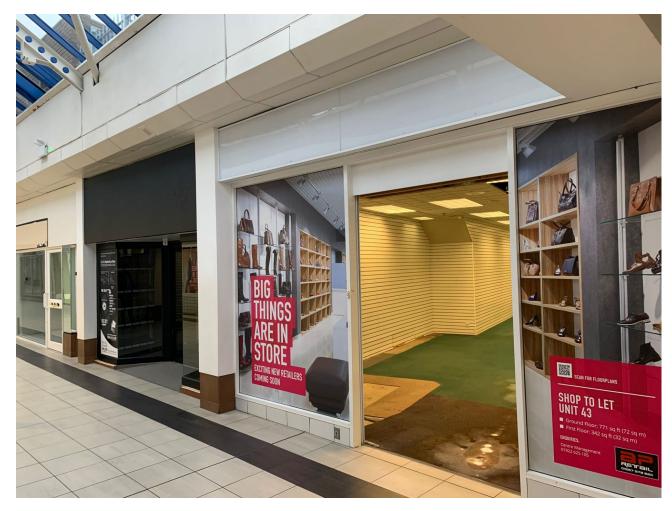

# **CLASS 'E'**

771 SqFt (72 SqM)

£7,800 per annum

Unit 43 Old Square Shopping Centre, WS1

TO LET

# **Description**

This unit is part of Old Square Shopping Centre and is located on Long Mall which provides entry on to Bridge Street. Suitable for a variety of uses within Class 'E', the unit consists of an open plan retail area.

## **Accommodation**

Retail area - 771 sq ft