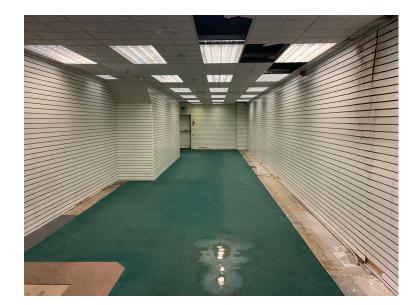

# **Description**

This unit is part of Old Square Shopping Centre and is located on Long Mall which provides entry on to Bridge Street. Suitable for a variety of uses within Class 'E', the unit consists of an open plan retail area.

## **Accommodation**

Retail area - 771 sq ft