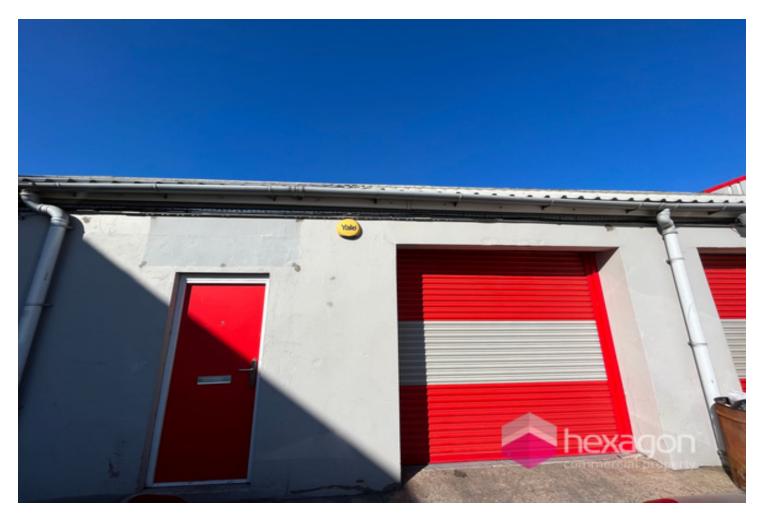

## **Description**

This unit is located on the well regarded Pinfold Industrial Estate in Bloxwich with access gained off Pinfold via a shared access to a communal forecourt area. The unit will be best suited for storage and there is also a W/C facility available in the unit.

#### Accommodation

Warehouse - 620 sq ft