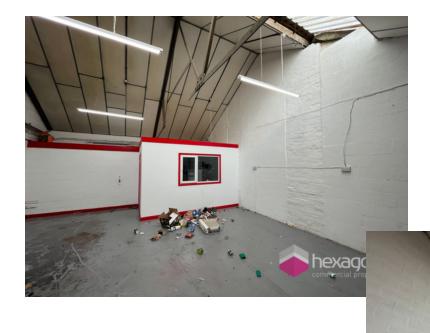

## **Description**

This unit is located on the well regarded Pinfold Industrial Estate in Bloxwich with access gained off Pinfold via a shared access to a communal forecourt area. The unit will be best suited for storage and there is also a W/C facility available in the unit.

#### Accommodation

Warehouse - 620 sq ft