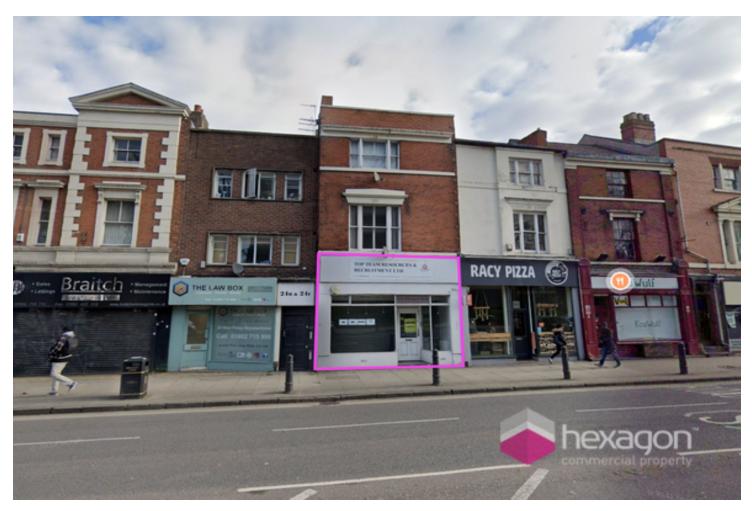

## Description

The premises are located in a well-established parade a short distance away from the main Wolverhampton Ring Road and the City Centre beyond this. It comprises of a Ground Floor retail area which is suitable for a variety of uses subject to planning.

### Location

The premises are prominently located on the A41 in Chapel Ash, a busy arterial route in and out of Wolverhampton City Centre. Forming part of an established parade, the property is close to Prontaprint, Subway, Stratstone Harley Davidson and Carlsberg Marston Brewery. The City Centre lies just 200m to the East and affluent Tettenhall is 1.5 miles Northwest.