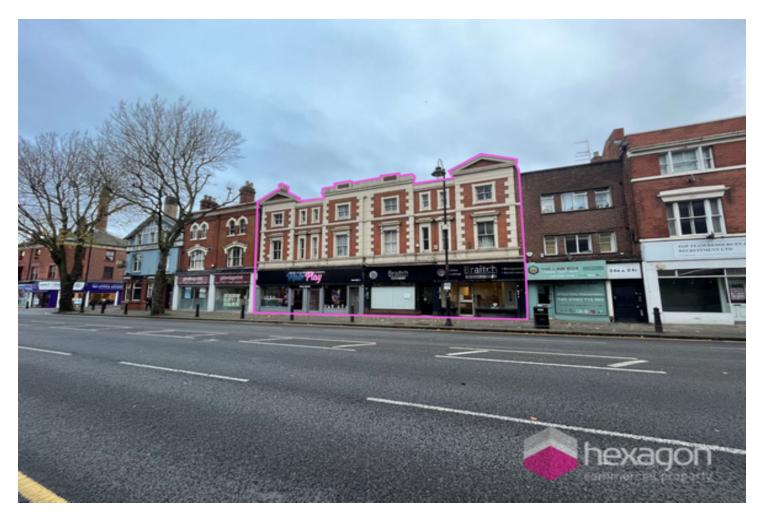

# INVESTMENT

4,690 SqFt ( 435 SqM )

£950,000 plus VAT

26-32 Chapel Ash, Wolverhampton, WV3 0TN

FOR SALE

## **Description**

This rare freehold opportunity to acquire x3 lock-up shops with 2 floors of offices above is located prominently on Chapel Ash, one of the main routes to and from Wolverhampton City Centre, benefiting from a substantial amount of passing vehicular traffic. The shops are all currently let producing an income of £16,000 per annum (which based on recent lettings within the parade, we believe there is room for the rents to be pushed on).

### Location

The property is located on the busy Chapel Ash close to Wolverhampton City Centre, approximately 0.5 miles away. The surrounding area includes a mix of retailers and professional firms, with a large Sainsburys supermarket and Subway nearby. The property is also situated close to many bus stops and the train station is only 1.5 miles away via the A4150. This provides excellent transport links to the surrounding areas