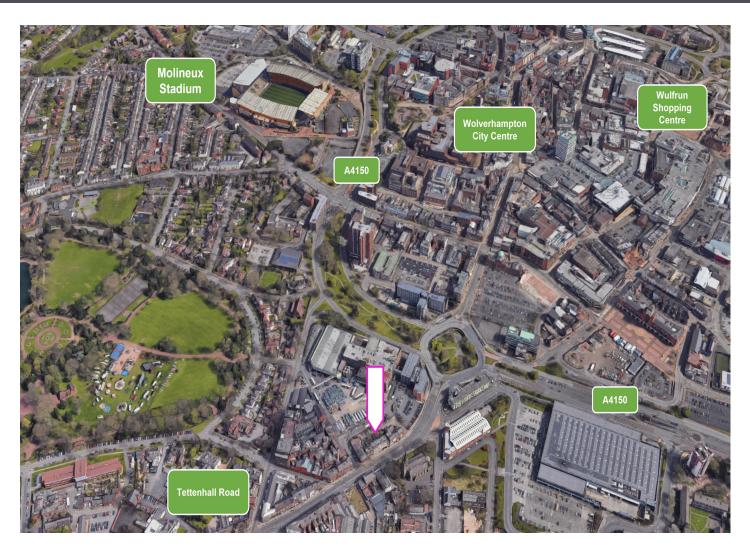

### Location

The property is located on the busy Chapel Ash close to Wolverhampton City Centre, approximately 0.5 miles away. The surrounding area includes a mix of retailers and professional firms, with a large Sainsburys supermarket and Subway nearby. The property is also situated close to many bus stops and the train station is only 1.5 miles away via the A4150. This provides excellent transport links to the surrounding areas

Any maps are for identification purposes only and should not be relied upon for accuracy.