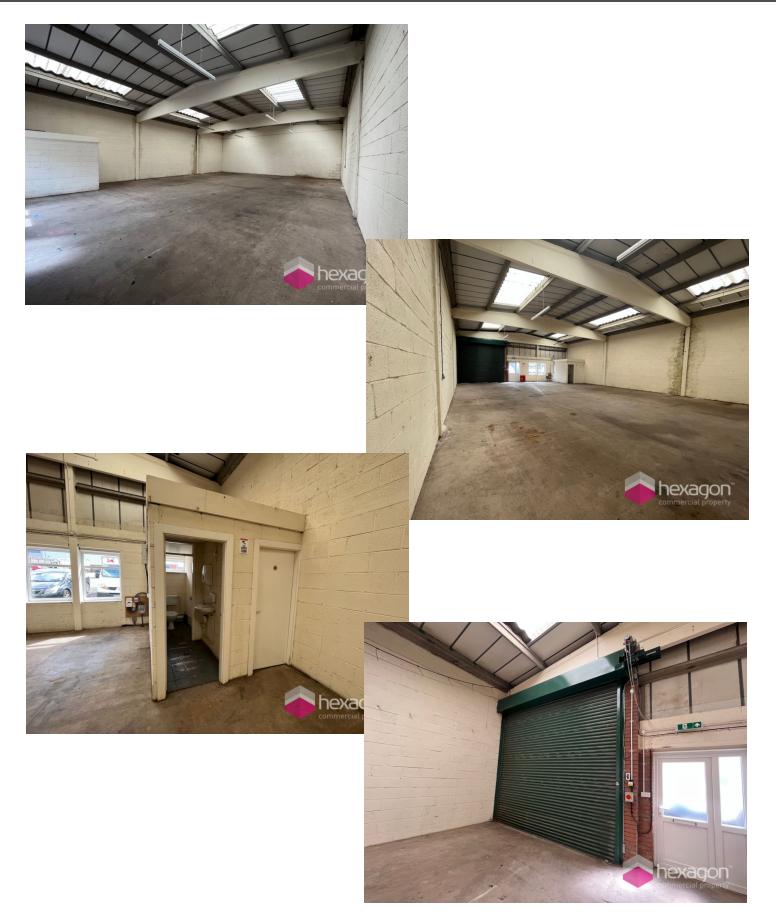

## Description

The unit is of reinforced concrete frame construction with a half height brick wall under sheeted pitched roofs. The unit is accessible via roller shutter door measuring approximately 11' 8' wide (3.5m) by 11' 10' high (3.6m), opening on to a forecourt area which provides parking and loading / unloading access. The unit has an eaves height of approximately 13' 5' (4m) rising to 17' 3' (5.2m), concrete floors, an office and male/female toilet facilities. The gates to the site are open 6am - 7pm but can be accessed via a password outside of hours.

#### Accommodation

Unit 24 - 2,059 Sq Ft