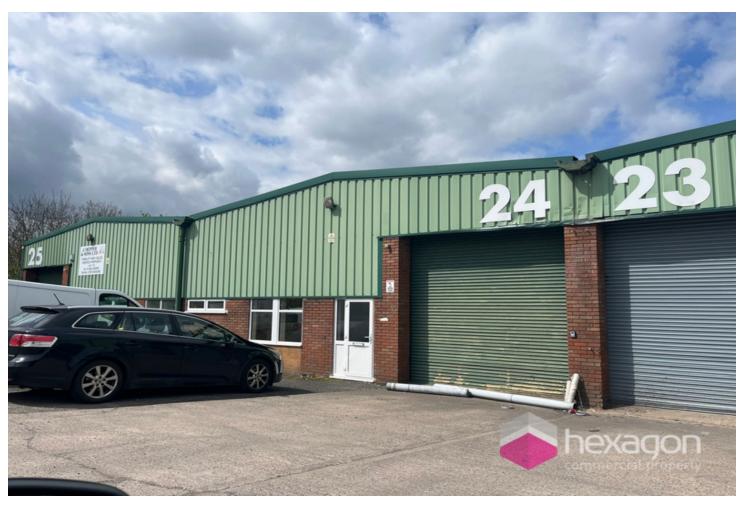

# **INDUSTRIAL**

- 2,059 SqFt ( 191 SqM )
- £20,000 plus VAT per annum

Unit 24 Saltbrook Trading Estate, B63 2QU

## Description

The unit is of reinforced concrete frame construction with a half height brick wall under sheeted pitched roofs. The unit is accessible via roller shutter door measuring approximately 11' 8' wide (3.5m) by 11' 10' high (3.6m), opening on to a forecourt area which provides parking and loading / unloading access. The unit has an eaves height of approximately 13' 5' (4m) rising to 17' 3' (5.2m), concrete floors, an office and male/female toilet facilities. The gates to the site are open 6am - 7pm but can be accessed via a password outside of hours.

### Location

The estate is located in an established industrial area known as The Hayes and is situated on Saltbrook Road, just off the main A458 between Halesowen and Stourbridge. Access to Junction 3 of the M5 Motorway is approximately six miles east, whilst the A458, A4036 and A456 provide good access to Birmingham city centre, the Black Country and Worcestershire.